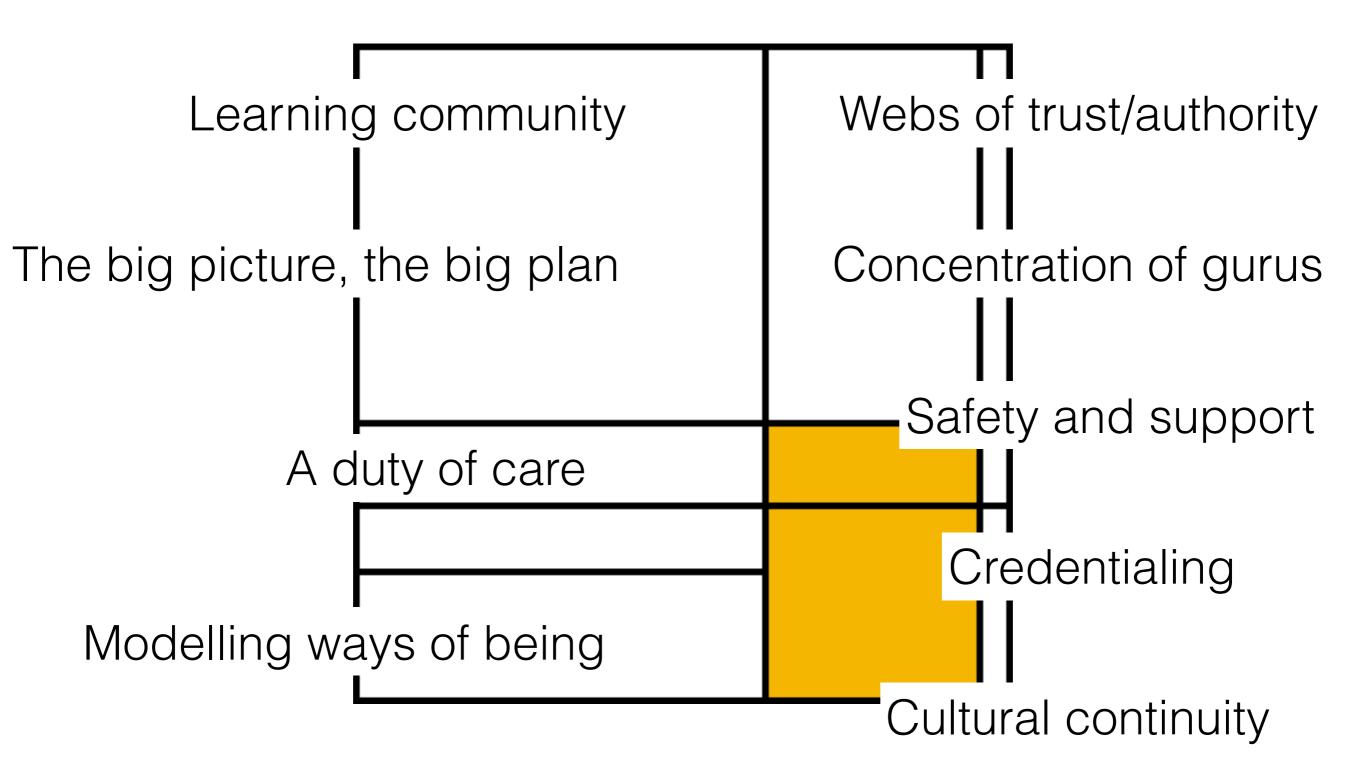

|

# The most interesting thing about MOOCs



Katy Jordan, 2014: http://www.irrodl.org/index.php/irrodl/article/view/1651/2774



# The two most successful learning technologies in a thousand years?







# Distributed content





# Distributed accreditation



# Personal sensemaking



# Distributed cognition







**Course categories** 

Undergraduate (66) Graduate (2) Winter 2015 (10) Fall 2014 (12) Individualized Study - Graduate Courses (3) Spring 2014 (8) Undergraduate - Archived Courses (29) Graduate - Archived Courses Spring 2012 (1) Winter 2014 (10) Fall 2013 (10) Winter 2013 (12) Spring 2013 (10) Fall 2012 (11)





### coursera

Why?

## moodle



# Benefits of institutions



# 1.5 Web **2.0**



## Athabasca Landing a social learning commons

- Thoode
  - 🛃 Using Moodle
  - COMP 466 Syllabus
  - SCIS Virtual Helpdesk
  - 🕑 Student Manual

COMP 466 General Conference News forum

- Tutor Marked Exercise 1
- Tutor Marked Exercise 2
- Tutor Marked Exercise 3
- Tutor Marked Exercise 4
- COMP 466 Course Coordinator

#### Week 1

Familiarize yourself with the Study Guide.
Complete Unit 1.

a space bet neer

#### Week 2

Complete Unit 2.

#### Week 3

Complete and submit TME 1.

#### Week 4

Start working on Unit 3.

Week 5

Complete Unit 3.







# 8,000 users I7,000 blog posts

13,000 shared files 8,000 wiki pages



## Some successes

>20,000 unique visitors a month (>2,000 internal)

500 groups

3,000 discussions

6,600 shared bookmarks

4,500 microblog posts