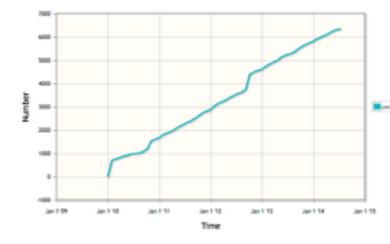

# 8,000 users I7,000 blog posts

13,000 shared files 8,000 wiki pages

## Some successes

>20,000 unique visitors a month (>2,000 internal)

500 groups

3,000 discussions

6,600 shared bookmarks

4,500 microblog posts

| suggesting                                                | thinking in systems |               |        |              |            |  |  |
|-----------------------------------------------------------|---------------------|---------------|--------|--------------|------------|--|--|
| suggesting                                                | inonin              |               | reve   | ealing       | boundaries |  |  |
| filtering                                                 | inspir              | findin        | g      | recommending |            |  |  |
|                                                           | To                  | achi          |        | in           | listening  |  |  |
|                                                           | _                   | eachii<br>Neb |        |              | watching   |  |  |
| seeking, not setting, direction designing for cooperation |                     |               |        |              |            |  |  |
| modellir                                                  |                     | accomr        | nodat  | ing          | <b>. .</b> |  |  |
| being a co-trav                                           |                     |               | orting |              | letting go |  |  |