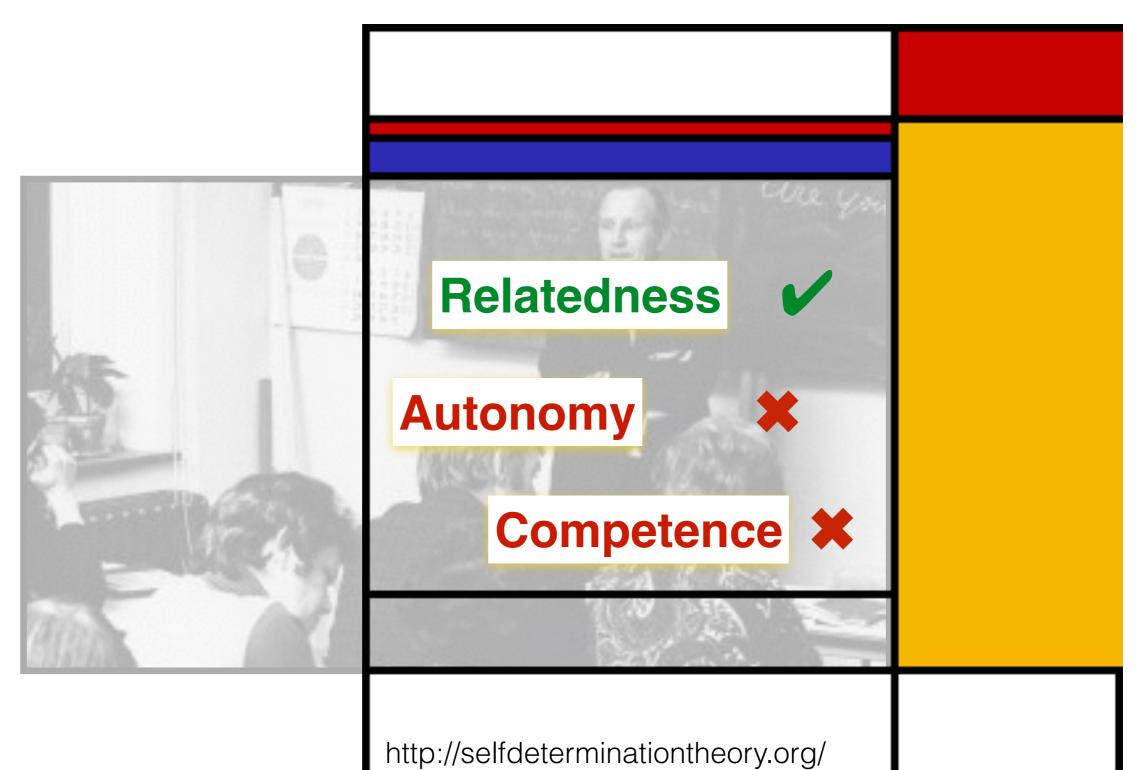

# Intrinsic motivation

# Extrinsic kills intrinsic

### http://selfdeterminationtheory.org/

### educational systems are **systematically demotivating** *because* of physical, non-negotiable boundaries

### we *must* support:

- social value and meaning
- control and autonomy
- challenge and the desire for competence

Acknowledgement: Mondrian-ish images via http://jefworks.github.io/mondrian-generator/